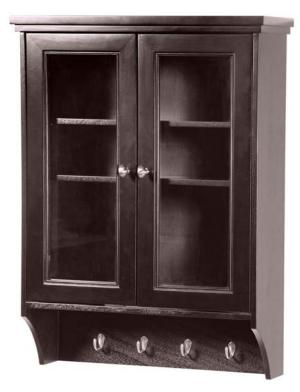

## GAEW2431

This 23 1/2" hanging wall cabinet from the Gazette Collection has an alluring blend of traditional and modern influences. It has two beautiful glass doors that open to reveal two adjustable shelves. There are four towel hooks along the bottom of the cabinet.

- •Overall dimensions: 23 1/2" x 7 1/2" x 31"
- Two glass doors and two inner adjustable shelves
- Espresso finish
- ■Secure-Mount<sup>™</sup> Hanging System
- Four lower hooks
- Brushed Nickel Hardware